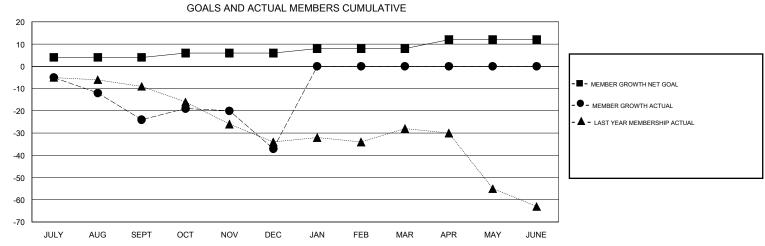

## MONTHLY MEMBERSHIP PROGRESS REPORT

## District 11 E1

GMT: LOCATION MICHIGAN GMT CA







| DROPPED CLUBS: 1  DROPPED MEMBERS |    | 13 CLUBS OF 42 ADDED 1 OR MORE<br>NEW MEMBERS | GENDER DISTRIB<br>MALE<br>FEMALE  | UTION<br>677 (65.86%)<br>351 (34.14%) |     |
|-----------------------------------|----|-----------------------------------------------|-----------------------------------|---------------------------------------|-----|
| DECEASED                          | 7  | CLICK HERE FOR CUMULATIVE  MEMBERSHIP DATA    | TOTAL FAMILY UNIT MEMBERS         |                                       | 264 |
| CLUB CANCELLED                    | 13 |                                               | FAMILY MEMBERS PAYING HALF DUES 1 |                                       | 136 |
| OTHER                             | 40 |                                               |