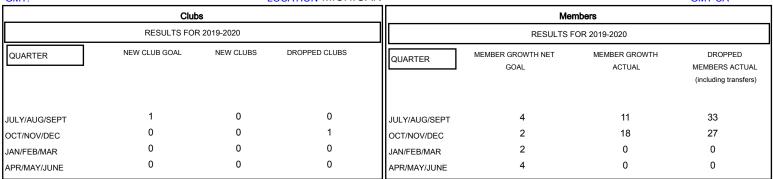

## District 11 E1

GMT: LOCATION MICHIGAN GMT CA

| DROPPED CLUBS: 1  DROPPED MEMBERS |    | 13 CLUBS OF 42 ADDED 1 OR MORE<br>NEW MEMBERS | GENDER DISTRIB<br>MALE<br>FEMALE  | UTION<br>677 (65.86%)<br>351 (34.14%) |     |
|-----------------------------------|----|-----------------------------------------------|-----------------------------------|---------------------------------------|-----|
| DECEASED                          | 7  | CLICK HERE FOR CUMULATIVE  MEMBERSHIP DATA    | TOTAL FAMILY UNIT MEMBERS         |                                       | 264 |
| CLUB CANCELLED                    | 13 |                                               | FAMILY MEMBERS PAYING HALF DUES 1 |                                       | 136 |
| OTHER                             | 40 |                                               |                                   |                                       | .00 |
| TOTAL                             | 60 |                                               |                                   |                                       |     |